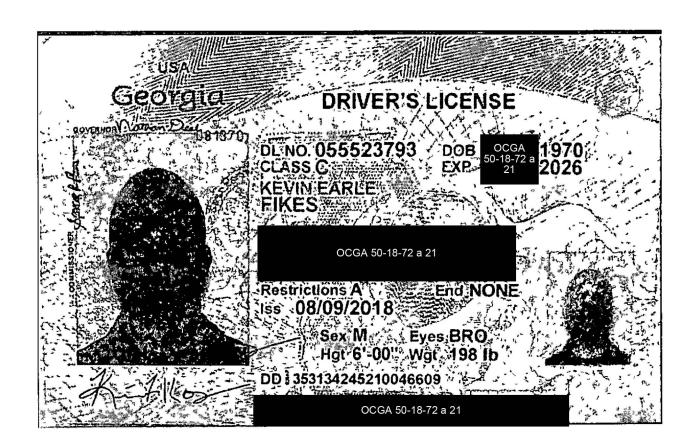

Eli,

When you have time, would you please acquire spot awards for Officers Kevin Fikes and Brent Ratliff? My apologies for the somewhat lengthy email chain below.

To: Police Command Staff < policecommandstaff@gaports.com >

Subject: FW: Sick GPA Employee (GCT) - Kevin Morse

Regarding the below from Clifton -

I reviewed BWC footage and the written report.

- Sgt. K. Wilder, Ofc. K. Fikes, and Ofc. B. Ratliff all climbed up the RTG to respond.
- Officers Fikes and Ratliff formed a team to get Mr. Morse safely out of the cab, down the steps, and to the platform, where he was later picked up via the gondola. Fikes physically supported Mr. Morse, while Ratliff physically supported Fikes. Ofc. Fikes continually interacted with Mr. Morse verbally, encouraging him and ensuring that he was able/comfortable with moving.

It is my opinion that the actions of Officers Fikes and Ratliff are worthy of a spot award.

Investigating Officer: Ofc. K. Fikes

Duty Supervisor: Sgt. J. Thomas

**Additional Information**: A GPA Employee had a medical emergency at the above location. Fire and EMS responded and are still on scene. An update will be sent. If there are any further questions, please contact the Duty Supervisor desk at (912) 966-7872 or Supervisor cell (912) 755-1363.