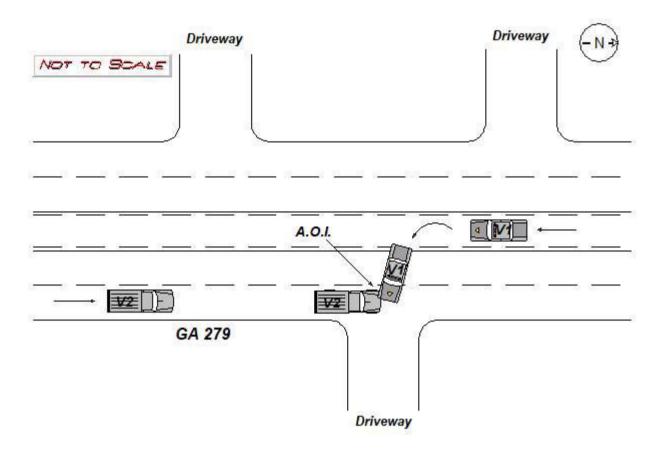

spital Arriva | Taken for Treatment: 2 I Time:  Taken for Treatment: 2 I Time:   |
| 2 Photos 1 Report B    | Age: 32 Injury Taken T  Name (Last, Fi Age: 67 Injury Taken T | Sex: F o: Sex: M Sex: M Age                | AMS, JEFONNE Unit # 1 By:  T, LEROY Unit # 2 By: | Position: 1 Position: 1                  | Safety E 3 EMS No Safety E 3 EMS No ADMIN | Address: 3 Eq: Ejected: 1 tified Time:  Address: 3 Eq: Ejected: 1 tified Time:  STRATIVE Officer Note: If collision | Extricated: 2 EMS Arrival Ti  2780 LANTERN LN  Extricated: 2 EMS Arrival Ti  or resulted in a fatality, a either email at Georg | AIR Bag: 2 me: NATLANTA, GA Air Bag: 2 me: please send prom | Injury: 4 Hospital Arriva 30349-3860 Injury: 4 Hospital Arriva | Taken for Treatment: 2 al Time:  Taken for Treatment: 2 al Time: |